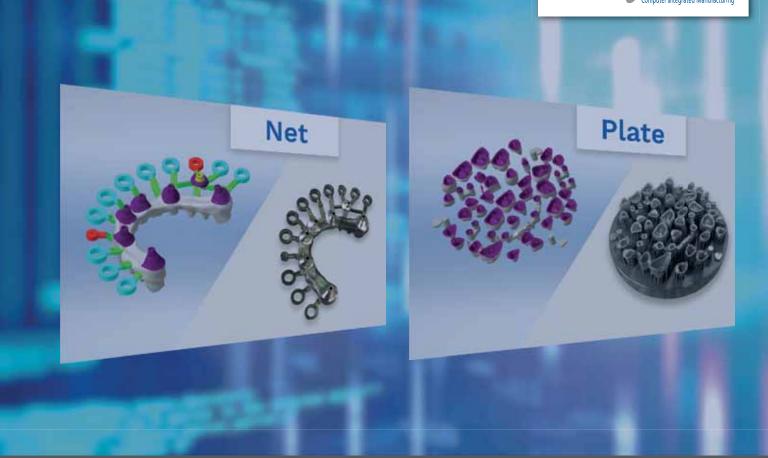

### Main **features**

Get a closer look at some of the things that Make&Mill can do for you

- EASY ADDITION OF PARTS
- AUTOMATIC IMPLANT RECOGNITION
- PERFECT MILLING ON BOTH SIDES OF THE OBJECT AND BY PLATE
- SIMPLE SUPPORT PLACEMENT AND EASY CALIBRATION
- OPEN IMPLANT CONNECTION LIBRARY