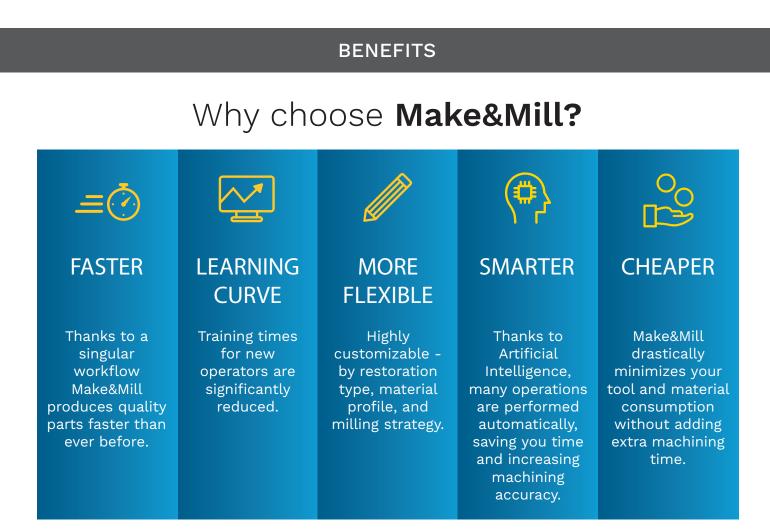

### Main **features**

Get a closer look at some of the things that Make&Mill can do for you

- EASY ADDITION OF PARTS
- AUTOMATIC IMPLANT RECOGNITION
- PERFECT MILLING ON BOTH SIDES OF THE OBJECT AND BY PLATE
- SIMPLE SUPPORT PLACEMENT AND EASY CALIBRATION
- OPEN IMPLANT CONNECTION LIBRARY